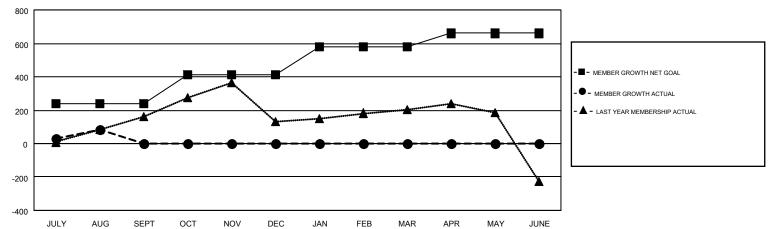

#### GMT CA 5 - E

| Clubs                 |               |           |               | Members               |                           |                         |                                                    |  |
|-----------------------|---------------|-----------|---------------|-----------------------|---------------------------|-------------------------|----------------------------------------------------|--|
| RESULTS FOR 2019-2020 |               |           |               | RESULTS FOR 2019-2020 |                           |                         |                                                    |  |
| QUARTER               | NEW CLUB GOAL | NEW CLUBS | DROPPED CLUBS | QUARTER               | MEMBER GROWTH NET<br>GOAL | MEMBER GROWTH<br>ACTUAL | DROPPED<br>MEMBERS ACTUAL<br>(including transfers) |  |
| JULY/AUG/SEPT         | 5             | 1         | 0             | JULY/AUG/SEPT         | 240                       | 167                     | 64                                                 |  |
| OCT/NOV/DEC           | 3             | 0         | 0             | OCT/NOV/DEC           | 170                       | 0                       | 0                                                  |  |
| JAN/FEB/MAR           | 2             | 0         | 0             | JAN/FEB/MAR           | 170                       | 0                       | 0                                                  |  |
| APR/MAY/JUNE          | 0             | 0         | 0             | APR/MAY/JUNE          | 80                        | 0                       | 0                                                  |  |