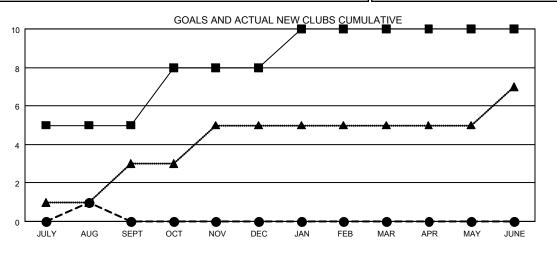

#### GMT CA 5 - E

| Clubs                 |               |           |               | Members               |                           |                         |                                                    |  |
|-----------------------|---------------|-----------|---------------|-----------------------|---------------------------|-------------------------|----------------------------------------------------|--|
| RESULTS FOR 2019-2020 |               |           |               | RESULTS FOR 2019-2020 |                           |                         |                                                    |  |
| QUARTER               | NEW CLUB GOAL | NEW CLUBS | DROPPED CLUBS | QUARTER               | MEMBER GROWTH NET<br>GOAL | MEMBER GROWTH<br>ACTUAL | DROPPED<br>MEMBERS ACTUAL<br>(including transfers) |  |
| JULY/AUG/SEPT         | 5             | 1         | 0             | JULY/AUG/SEPT         | 240                       | 167                     | 64                                                 |  |
| OCT/NOV/DEC           | 3             | 0         | 0             | OCT/NOV/DEC           | 170                       | 0                       | 0                                                  |  |
| JAN/FEB/MAR           | 2             | 0         | 0             | JAN/FEB/MAR           | 170                       | 0                       | 0                                                  |  |
| APR/MAY/JUNE          | 0             | 0         | 0             | APR/MAY/JUNE          | 80                        | 0                       | 0                                                  |  |